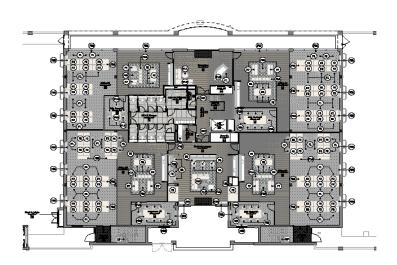

td, Graham House, 7 Wyllyotts Place, Potters Bar, Hertfordshire, EN6 2JD, marked for the attention of the Estates Department.

#### Payment by bank transfer

Where payment is made by bank transfer, payment should be sent to:

Account Name: ROPM Ltd Bank: HSBC Account Number: 71584650 Sort Code: 40-46-08

Please use your tenant reference number as a payment reference.

A VAT invoice (where applicable) will be issued upon receipt of cleared funds.

#### 6. Contact Details

7. If you wish to discuss the contents of this document, or any other aspect of your proposed alterations, please make contact with your dedicated asset manager (whose contact details you will already have).



### APPENDIX – EXAMPLES

# An example of 'as existing' and 'as proposed' plans for minor internal alterations





1. SCALE - 1: 100@A1

| _        |                 |   |                   |     |                                         |   |                  |          |