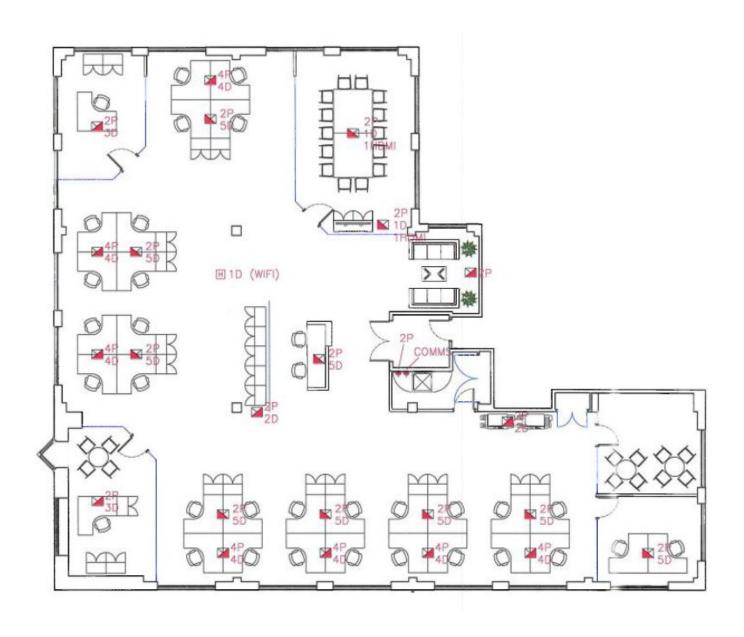

# An example of an internal fit out plan and details

# **Specification of CAT B Fitting Out Works**

| No. | Item                                 | Description                                                                                                                                                                                                                                                                                                                                                                                                                                               |
|-----|--------------------------------------|-----------------------------------------------------------------------------------------------------------------------------------------------------------------------------------------------------------------------------------------------------------------------------------------------------------------------------------------------------------------------------------------------------------------------------------------------------------|
| 1.0 | WALLS                                |                                                                                                                                                                                                                                                                                                                                                                                                                                                           |
| 1.1 | New Solid Stud  Feature Slatted Wall | Construct stud walls to create 1 no. comms room and divide the meeting room from the Tea Point (as discussed on site). Stud to consist of 50mm metal studs with one layer of 12.5mm taper edge plasterboard on either side. Walls to be built to underside of ceilings within a white anodised head track. Price also includes plasterboard nibs as necessary.  Construct a 3/4 height slatted timber feature wall between the reception and main office. |
| 1.2 | Glass Walls                          | Construct floor to ceiling glass walls to form the layout shown on the client issued drawings. The glazing will consist of 10mm toughened glass panels within a grey anodised Sector 30 frame. Each panel to be joined using a dry bubble joint. All glass to receive a frosted 50mm manifestation at 900mm from floor and 1400mm from floor (logos may be incorporated).                                                                                 |
| 1.3 | General                              | Plasterboard walls to be taped, filled and made ready for decoration and they will receive 100mm pre primed MDF skirting.                                                                                                                                                                                                                                                                                                                                 |
| 2.0 | DECORATION                           |                                                                                                                                                                                                                                                                                                                                                                                                                                                           |
| 2.1 | Walls                                | Prepare and decorate all new plasterboard walls with a minimum of one mist coat and two coats of brilliant white vinyl matt.                                                                                                                                                                                                                                                                                                                              |
| 2.2 | Timber                               | Decorate all MDF skirting boards with not less than two coats of self-undercoating oil based satin paint.                                                                                                                                                                                                                                                                                                                                                 |
| 2.3 | Making Good                          | Allowance to make good any existing paintwork damaged during project.                                                                                                                                                                                                                                                                                                                                                                                     |
| 3.0 | DOORS                                |                                                                                                                                                                                                                                                                                                                                                                                                                                                           |
| 3.1 | Internal Doors                       | Supply and install 6 no. solid core full height walnut veneer doors with new satin stainless steel door furniture.                                                                                                                                                                                                                                                                                                                                        |
| 4.0 | LIGHTING                             |                                                                                                                                                                                                                                                                                                                                                                                                                                                           |
| 4.1 | General                              | Allowance to make alterations to existing lighting / PIR switching to enable independent switching in each area. We have assumed that the lighting is not on a building management system.                                                                                                                                                                                                                                                                |
| 5.0 | ELECTRICAL                           |                                                                                                                                                                                                                                                                                                                                                                                                                                                           |
| 5.1 | Small Power Floor<br>Boxes           | Install 23 no. client supplied floor boxes containing 29 double sockets and (data price separate). Locations confirmed on plan. Note an allowance has been made to lift and reinstall sections of carpeting and some raised floor panels. Note also that we have assumed that there is sufficient busbar beneath the floor which seems likely given the Landlord has supplied the floor boxes etc.                                                        |
| 5.2 | Comms Supply                         | Supply and install 1 no. dedicated 16 amp comms supply.                                                                                                                                                                                                                                                                                                                                                                                                   |
| 5.3 | TV's                                 | Allowance to supply and install power, and HDMI cabling for 2 no. TV's. Note HDMI to be led back to a floor box beneath the boardroom table.                                                                                                                                                                                                                                                                                                              |
| 5.4 | Certification                        | Provide a new electrical test certificate (included).                                                                                                                                                                                                                                                                                                                                                                                                     |
| 6.0 | CAT 6 Structured Cabling             |                                                                                                                                                                                                                                                                                                                                                                                                                                                           |
| 6.1 | Comms Cabinet                        | Supply and install wall mount glass fronted floor standing 42U comms cabinet.                                                                                                                                                                                                                                                                                                                                                                             |
| 6.2 | Data                                 | Supply and install 85 no. Cat 6 Data sockets (R145 floor box modules) serving 34 desks at a ratio of 2 points per desk. All cabling to be led back to the comms room and terminated within the rack.                                                                                                                                                                                                                                                      |
| 6.5 | WIFI                                 | Supply and install 1 no. Cat 6 Data socket.                                                                                                                                                                                                                                                                                                                                                                                                               |