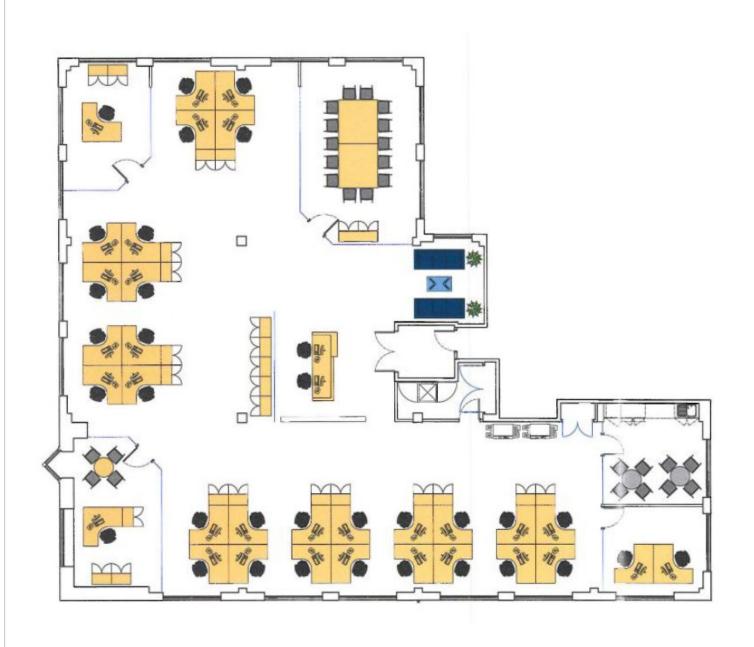

|            |                     |



**■ess**architecture



# An example of an internal fit out plan and details









# **Specification of CAT B Fitting Out Works**

| No. | Item                                 | Description                                                                                                                                                                                                                                                                                                                                                                                                                                               |
|-----|--------------------------------------|---------------------------------------------------------------------------------------------------------------------------------------------------------------------------------------------------------------